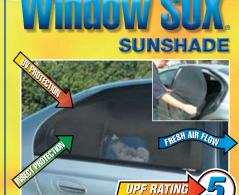

# **MOBI-SHADE** for Pram

- 80% shade for baby
- Fresh air flow
- Insect protection •
- Applications to suit most prams, pushers & strollers
- Allows easy access to baby from both sides
- **Includes colourful** images for child to see
- Absorbs over 80% of the sun's harmful **UV Rays**
- **Keeps car cooler**
- Provides shade for rear passengers, babies and pets
- Protects your car's interior from the harsh sun
- Suitable for vehicles in the outback