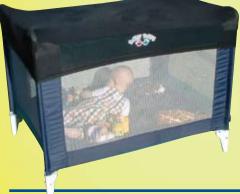

### **MOBI-SHADE for Porta-Cot Product Code:**

Product

Code: BD1

BD3

- 80% shade for baby / children
- Fresh air flow
- Insect protection
- Allows easy access to baby from both sides
- Includes colourful images for child to see