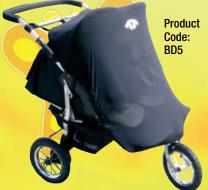

### **MOBI-SHADE** for Twin Stroller/Pram

- 80% shade for baby
- Fresh air flow
- Insect protection
- Applications to suit
- most prams, pushers & strollers
- Allows easy access to baby from both sides
- Includes colourful images for child to see